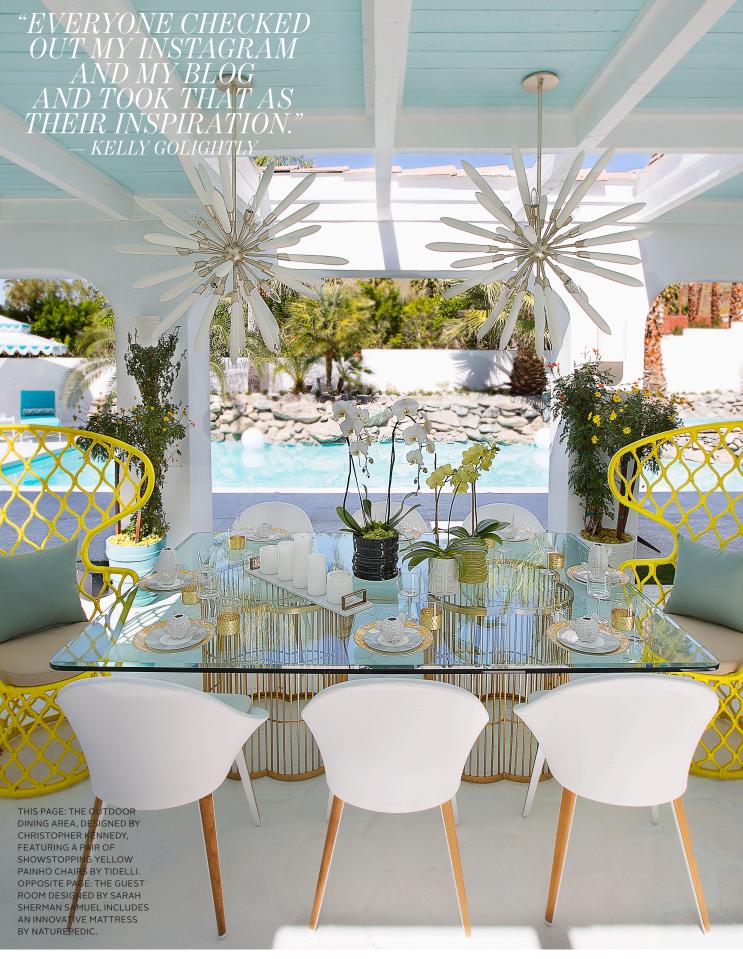

## **DINING ROOM:**

LIOR CHANDELIER BY FINE ART LAMPS, \$10,505; AVAILABLE AT FERGUSON BATH, KITCHEN AND LIGHTING GALLERY, FERGUSONSHOWROOMS.COM