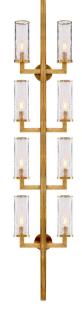

## **DINING ROOM:**

LIOR CHANDELIER BY FINE ART LAMPS, \$10,505; AVAILABLE AT FERGUSON BATH, KITCHEN AND LIGHTING GALLERY, FERGUSONSHOWROOMS.COM