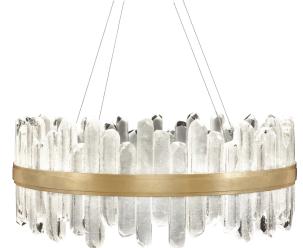

## ATRIUM:

BY PAUL FERRANTE, PRICE AVAILABLE UPON REQUEST; AVAILABLE AT HEWN. HEWNSF.COM

MARINA CHANDELIER

**DINING ROOM:** 

LIAISON SCONCE BY KELLY WEARSTLER FOR VISUAL COMFORT, \$1,800; AVAILABLE AT FERGUSON BATH, KITCHEN AND LIGHTING GALLERY, FERGUSONSHOWROOMS.COM